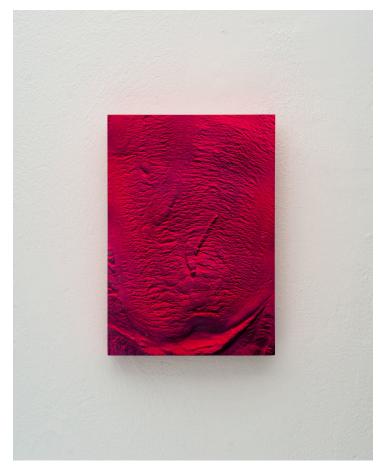

## Product Type Artwork

Flash Set is a series of sculptures which are made by casting, carving, and painting gypsum cement. The pieces are spray painted from hard angle, using the impression of light and shadow to capture a form. Each piece represents a different experiment, elaborating on the one before by slightly altering the tool, process, or sequence of steps used to make it. The result is a grid of interconnected ideas, documenting the evolution of an improvised craft.

Dimensions

W 9.75in X H 14in X D 0.75in

UPON ORDERING THIS DESIGN

Specify any details needed to place order. These should be selection items on the website.