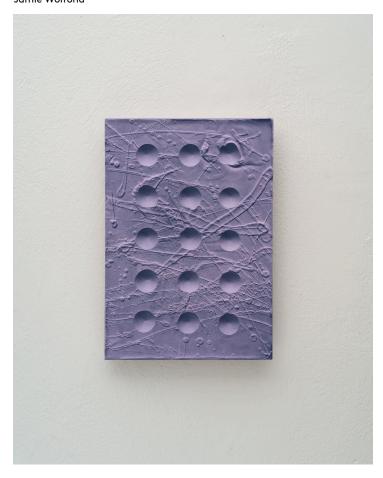

## Product Type Artwork

Flash Set is a series of sculptures which are made by casting, carving, and painting gypsum cement. The pieces are spray painted from hard angle, using the impression of light and shadow to capture a form. Each piece represents a different experiment, elaborating on the one before by slightly altering the tool, process, or sequence of steps used to make it. The result is a grid of interconnected ideas, documenting the evolution of an improvised craft.

## Dimensions

W 9.75in X H 14in X D 0.75in