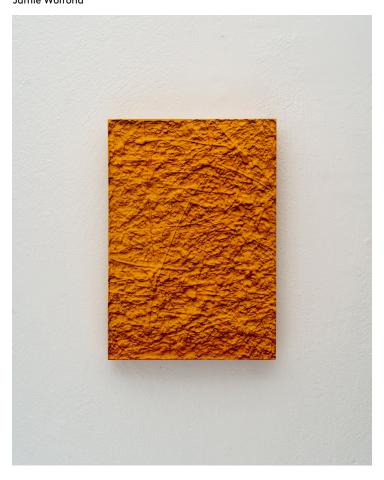

## Product Type Artwork

Flash Set is a series of sculptures which are made by casting, carving, and painting gypsum cement. The pieces are spray painted from hard angle, using the impression of light and shadow to capture a form. Each piece represents a different experiment, elaborating on the one before by slightly altering the tool, process, or sequence of steps used to make it. The result is a grid of interconnected ideas, documenting the evolution of an improvised craft.