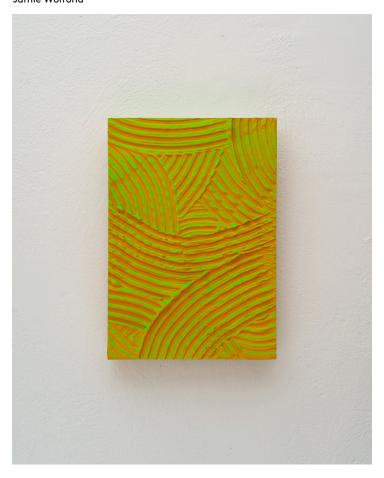

## Wall Piece - WP30



## Product Type Artwork

Flash Set is a series of sculptures which are made by casting, carving, and painting gypsum cement. The pieces are spray painted from hard angle, using the impression of light and shadow to capture a form. Each piece represents a different experiment, elaborating on the one before by slightly altering the tool, process, or sequence of steps used to make it. The result is a grid of interconnected ideas, documenting the evolution of an improvised craft.

## Dimensions

W 9.75in X H 14in X D 0.75in

## **UPON ORDERING THIS DESIGN**

Specify any details needed to place order.

These should be selection items on the website.