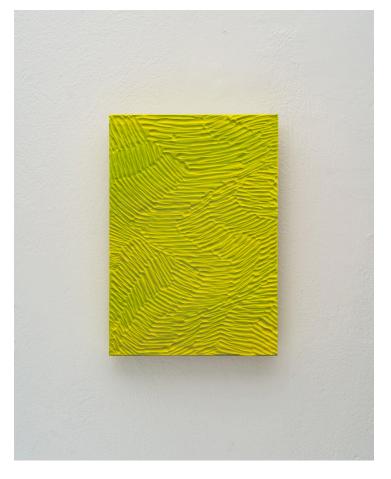

## Product Type Artwork

Flash Set is a series of sculptures which are made by casting, carving, and painting gypsum cement. The pieces are spray painted from hard angle, using the impression of light and shadow to capture a form. Each piece represents a different experiment, elaborating on the one before by slightly altering the tool, process, or sequence of steps used to make it. The result is a grid of interconnected ideas, documenting the evolution of an improvised craft.

## Dimensions

W 9.75in X H 14in X D 0.75in

UPON ORDERING THIS DESIGN

Specify any details needed to place order. These should be selection items on the website.