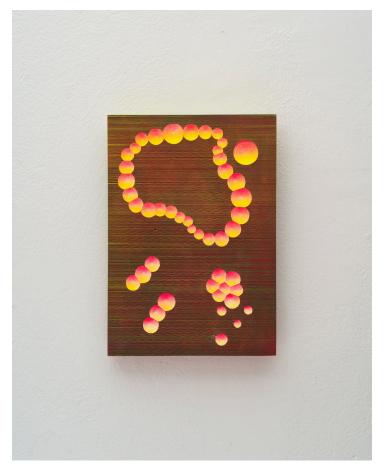

## Product Type Artwork

Flash Set is a series of sculptures which are made by casting, carving, and painting gypsum cement. The pieces are spray painted from hard angle, using the impression of light and shadow to capture a form. Each piece represents a different experiment, elaborating on the one before by slightly altering the tool, process, or sequence of steps used to make it. The result is a grid of interconnected ideas, documenting the evolution of an improvised craft.

Dimensions

W 9.75in X H 14in X D 0.75in

UPON ORDERING THIS DESIGN

Specify any details needed to place order. These should be selection items on the website.