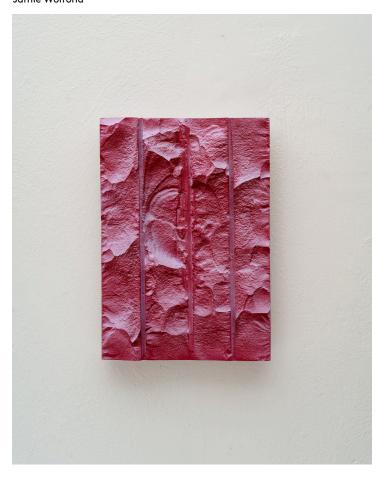

## Product Type Artwork

Flash Set is a series of sculptures which are made by casting, carving, and painting gypsum cement. The pieces are spray painted from hard angle, using the impression of light and shadow to capture a form. Each piece represents a different experiment, elaborating on the one before by slightly altering the tool, process, or sequence of steps used to make it. The result is a grid of interconnected ideas, documenting the evolution of an improvised craft.