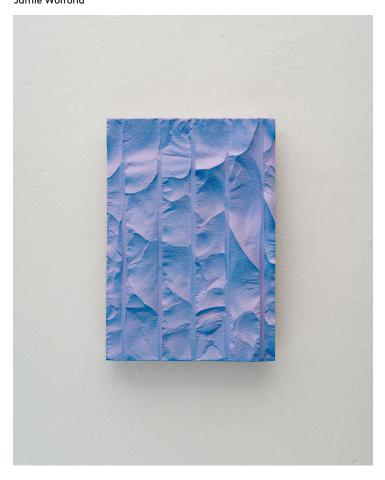

## Product Type Artwork

Flash Set is a series of sculptures which are made by casting, carving, and painting gypsum cement. The pieces are spray painted from hard angle, using the impression of light and shadow to capture a form. Each piece represents a different experiment, elaborating on the one before by slightly altering the tool, process, or sequence of steps used to make it. The result is a grid of interconnected ideas, documenting the evolution of an improvised craft.