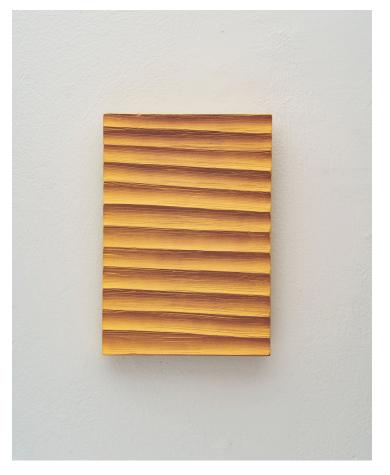

## Product Type Artwork

Flash Set is a series of sculptures which are made by casting, carving, and painting gypsum cement. The pieces are spray painted from hard angle, using the impression of light and shadow to capture a form. Each piece represents a different experiment, elaborating on the one before by slightly altering the tool, process, or sequence of steps used to make it. The result is a grid of interconnected ideas, documenting the evolution of an improvised craft.

## Dimensions

W 9.75in X H 14in X D 0.75in

UPON ORDERING THIS DESIGN

Specify any details needed to place order. These should be selection items on the website.