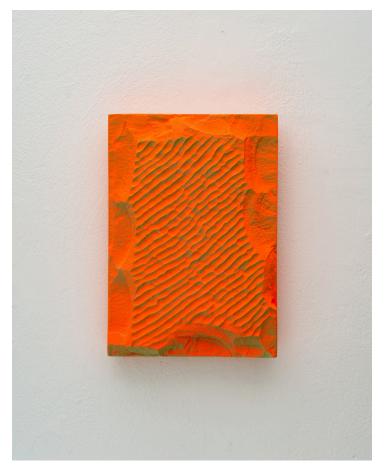

## Product Type Artwork

Flash Set is a series of sculptures which are made by casting, carving, and painting gypsum cement. The pieces are spray painted from hard angle, using the impression of light and shadow to capture a form. Each piece represents a different experiment, elaborating on the one before by slightly altering the tool, process, or sequence of steps used to make it. The result is a grid of interconnected ideas, documenting the evolution of an improvised craft.

## Dimensions

W 9.75in X H 14in X D 0.75in

UPON ORDERING THIS DESIGN

Specify any details needed to place order. These should be selection items on the website.