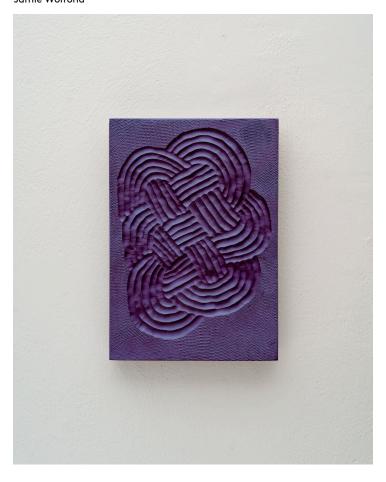

## Product Type Artwork

Flash Set is a series of sculptures which are made by casting, carving, and painting gypsum cement. The pieces are spray painted from hard angle, using the impression of light and shadow to capture a form. Each piece represents a different experiment, elaborating on the one before by slightly altering the tool, process, or sequence of steps used to make it. The result is a grid of interconnected ideas, documenting the evolution of an improvised craft.