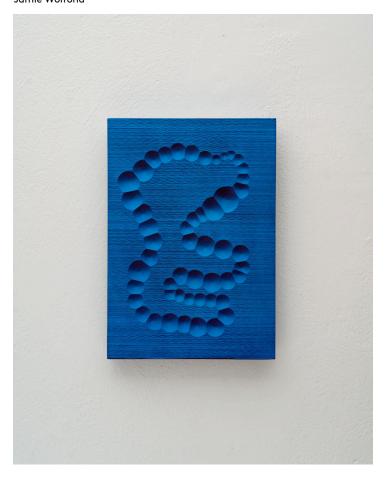

## Product Type Artwork

Flash Set is a series of sculptures which are made by casting, carving, and painting gypsum cement. The pieces are spray painted from hard angle, using the impression of light and shadow to capture a form. Each piece represents a different experiment, elaborating on the one before by slightly altering the tool, process, or sequence of steps used to make it. The result is a grid of interconnected ideas, documenting the evolution of an improvised craft.

## Dimensions

W 9.75in X H 14in X D 0.75in