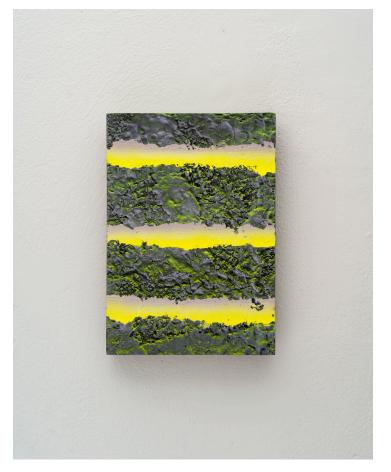

## Product Type Artwork

Flash Set is a series of sculptures which are made by casting, carving, and painting gypsum cement. The pieces are spray painted from hard angle, using the impression of light and shadow to capture a form. Each piece represents a different experiment, elaborating on the one before by slightly altering the tool, process, or sequence of steps used to make it. The result is a grid of interconnected ideas, documenting the evolution of an improvised craft.

Dimensions

W 9.75in X H 14in X D 0.75in

UPON ORDERING THIS DESIGN

Specify any details needed to place order. These should be selection items on the website.