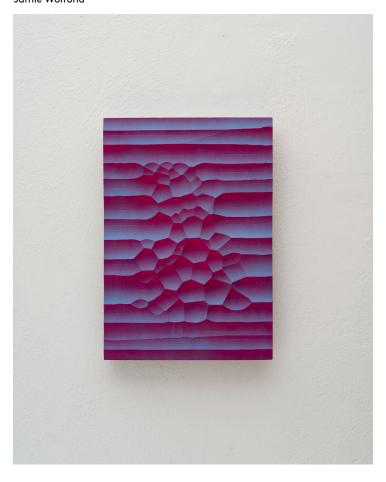

## Product Type Artwork

Flash Set is a series of sculptures which are made by casting, carving, and painting gypsum cement. The pieces are spray painted from hard angle, using the impression of light and shadow to capture a form. Each piece represents a different experiment, elaborating on the one before by slightly altering the tool, process, or sequence of steps used to make it. The result is a grid of interconnected ideas, documenting the evolution of an improvised craft.