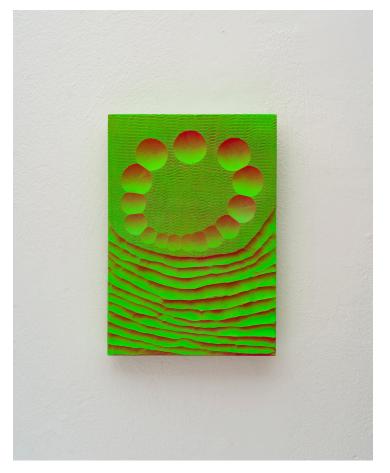

## Product Type Artwork

Flash Set is a series of sculptures which are made by casting, carving, and painting gypsum cement. The pieces are spray painted from hard angle, using the impression of light and shadow to capture a form. Each piece represents a different experiment, elaborating on the one before by slightly altering the tool, process, or sequence of steps used to make it. The result is a grid of interconnected ideas, documenting the evolution of an improvised craft.

Dimensions

W 9.75in X H 14in X D 0.75in

UPON ORDERING THIS DESIGN

Specify any details needed to place order. These should be selection items on the website.