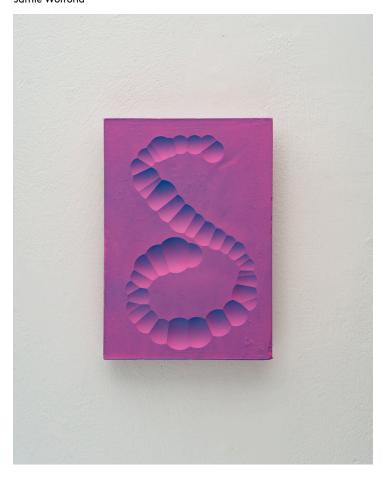

## Product Type Artwork

Flash Set is a series of sculptures which are made by casting, carving, and painting gypsum cement. The pieces are spray painted from hard angle, using the impression of light and shadow to capture a form. Each piece represents a different experiment, elaborating on the one before by slightly altering the tool, process, or sequence of steps used to make it. The result is a grid of interconnected ideas, documenting the evolution of an improvised craft.