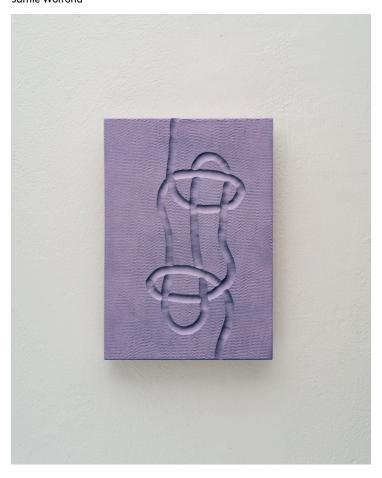

## Product Type Artwork

Flash Set is a series of sculptures which are made by casting, carving, and painting gypsum cement. The pieces are spray painted from hard angle, using the impression of light and shadow to capture a form. Each piece represents a different experiment, elaborating on the one before by slightly altering the tool, process, or sequence of steps used to make it. The result is a grid of interconnected ideas, documenting the evolution of an improvised craft.