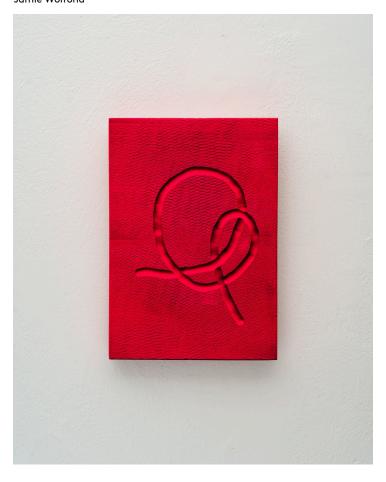

## Product Type Artwork

Flash Set is a series of sculptures which are made by casting, carving, and painting gypsum cement. The pieces are spray painted from hard angle, using the impression of light and shadow to capture a form. Each piece represents a different experiment, elaborating on the one before by slightly altering the tool, process, or sequence of steps used to make it. The result is a grid of interconnected ideas, documenting the evolution of an improvised craft.