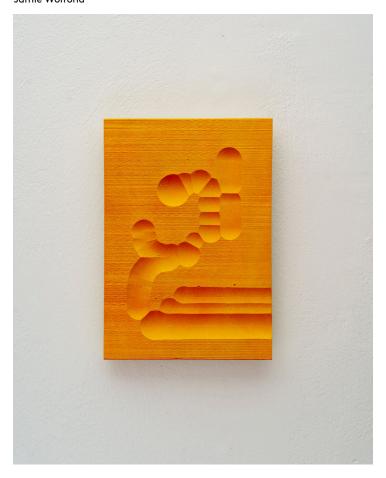

## Product Type Artwork

Flash Set is a series of sculptures which are made by casting, carving, and painting gypsum cement. The pieces are spray painted from hard angle, using the impression of light and shadow to capture a form. Each piece represents a different experiment, elaborating on the one before by slightly altering the tool, process, or sequence of steps used to make it. The result is a grid of interconnected ideas, documenting the evolution of an improvised craft.

## Dimensions

W 9.75in X H 14in X D 0.75in