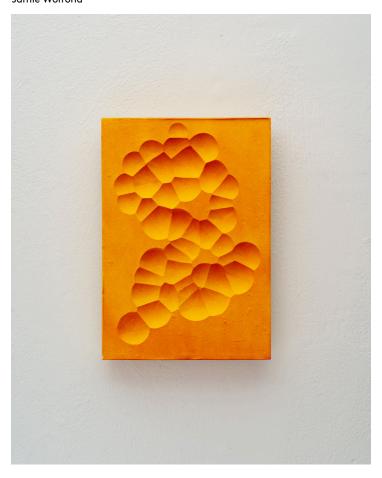

## Product Type Artwork

Flash Set is a series of sculptures which are made by casting, carving, and painting gypsum cement. The pieces are spray painted from hard angle, using the impression of light and shadow to capture a form. Each piece represents a different experiment, elaborating on the one before by slightly altering the tool, process, or sequence of steps used to make it. The result is a grid of interconnected ideas, documenting the evolution of an improvised craft.