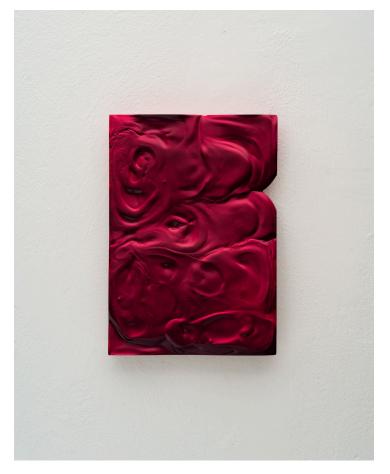

## Product Type Artwork

Flash Set is a series of sculptures which are made by casting, carving, and painting gypsum cement. The pieces are spray painted from hard angle, using the impression of light and shadow to capture a form. Each piece represents a different experiment, elaborating on the one before by slightly altering the tool, process, or sequence of steps used to make it. The result is a grid of interconnected ideas, documenting the evolution of an improvised craft.

Dimensions

W 9.75in X H 14in X D 0.75in

UPON ORDERING THIS DESIGN

Specify any details needed to place order. These should be selection items on the website.