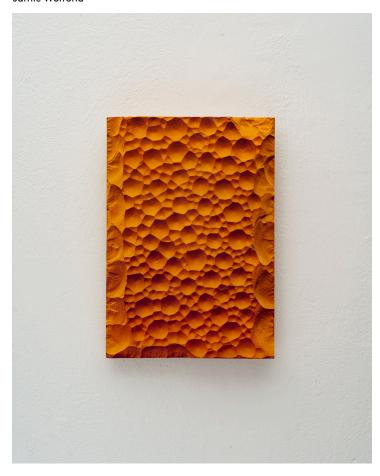

## Product Type Artwork

Flash Set is a series of sculptures which are made by casting, carving, and painting gypsum cement. The pieces are spray painted from hard angle, using the impression of light and shadow to capture a form. Each piece represents a different experiment, elaborating on the one before by slightly altering the tool, process, or sequence of steps used to make it. The result is a grid of interconnected ideas, documenting the evolution of an improvised craft.