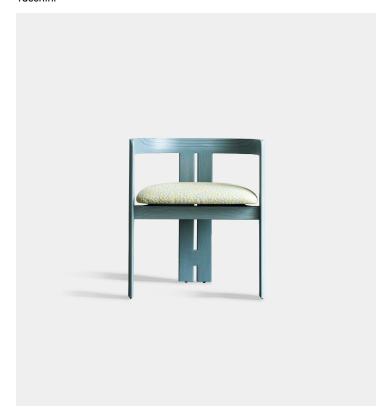

## Pigreco Chair Limited Edition: 'The Blue Window'

## **Product Type**

The new limited edition, The Blue Window, comes in a special finish chosen by the architect Tobia Scarpa, in a limited edition series of 100 exclusive pieces. Made in shades of blue with aniline dye, the seat is also characterized by the particular upholstery, the Ria fabric by Kvadrat designed by Raf Simons, inspired by the painting technique of pointillism, in which the fragmented colors deliver a subtle luminous effect and a thick and comfortable texture.