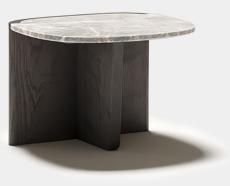

## Product Type Low Table

An important wooden base, an almost suspended marble top and a central leg that runs along its entire length, supporting it. Three elements, a meeting of proportions and balances that can be reconfigured in a multitude of cantilevered tables with an asymmetrical design, in which once can see the shapes of a trampoline or the appearance of the famous Fallingwater house by Frank Lloyd Wright. The tables are available in two sizes and color variants, both with an open-pore solid ash base in order to reveal the grain and intensity of this noble material. Available in a wide 102 cm format with a lower height.

Dimensions

W 23,62" x D 23,62" x H 17,32"

W 60cm x D 60cm x H 44cm

Weight

kg 55

UPON ORDERING THIS DESIGN

Specify any details needed to place order. These should be selection items on the website.