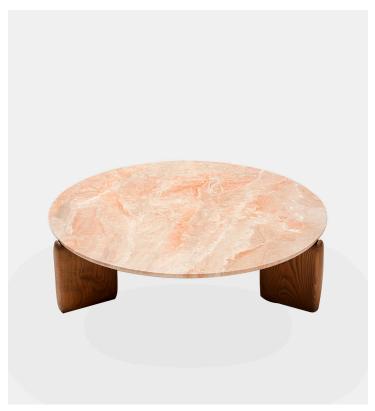

## Kanji Low Table Large

Product Type Low Table

Heavy elements are linked to lighter ones, like ink marks drawn on a sheet of paper to form a character, a letter, an ideogram. Clear contrasts of thickness translate into incisive graphic expressions: to give life to these unmistakable figures in marble and ash wood, Monica Forster is inspired by calligraphy, the art of writing in an elegant and regular form. The tables are available in two sizes and color variants, Breccia Bresciana with walnut-stained structure for a warm and delicate finish, Fior di Pesco Carsico with dark gray structure for more decisive and rigorous tones.

Dimensions: Ø 112cm x H 32cm

Ø 44,09" x H 12,59"

Weight

kg 120

UPON ORDERING THIS DESIGN

Specify any details needed to place order. These should be selection items on the website.