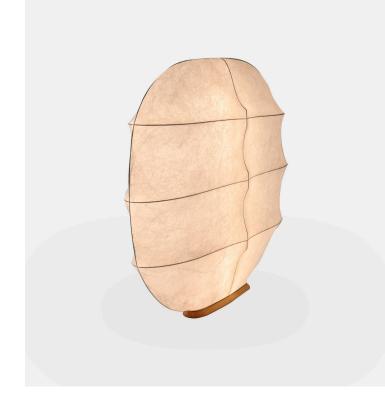

## Product Type Lighting

An ethereal and floating sculpture that transforms matter into a design tool. A warm and suffused glow that divides the space, but at the same time unites it. Available in two sizes, Studiopepe's luminous screen is made of cocoon resin fiber – a plastic material capable of creating soft and enveloping shapes, almost like clouds, ephemeral but extremely consistent – manually sprayed on a metal structure.