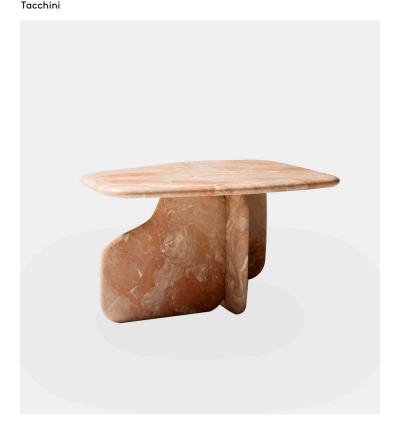

## Dolmen Low Table

## Product Type Table

Forms that are lost in time, modeled by the erosion of the wind, sun and rain, become sculptures that almost seem to emerge from the ground. Simple and primitive, smooth and perfectly polished, solitary or close to each other, united in a perfect joint. Available in two sizes, the tables born from the creativity of Noè Duchaufour-Lawrence are entirely made of Breccia Bresciana or Fior di Pesco Carsico, almost zero kilometer marbles, extracted near the place of production of the tables themselves, as expressly requested by the French designer.