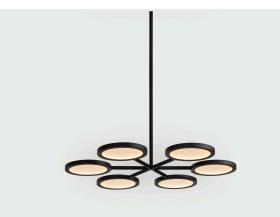

## Product Type

Discus is a spare and graphically compelling lighting collection. Made from modular components, the design is adaptable for spaces ranging from intimate to monumental. Dimmable LEDs cast a warm diffused light through both sides of each rotatable disc.

Available in warm white 2700k LEDs or cooler 3000k LEDs.

MaterialsBrass, Aluminum, GlassDimensionsL 35.6" x W 32.1" x H 9.6"L 90.4cm x W 81.5cm x H 24.4 cmFinishes• Satin Brass• Satin Blackened BrassWeight20 lbs9 kgsShippingCartonL 40" x W 40" x H 4"L 101.6 cm x W 101.6 cm x H 10.2 cmShipping Weight30 lbs13.6 kgsLead Time8-10 weeksLight Source3528 LEDs2700k or 3000k2522lm81W120V / 220V inputLED