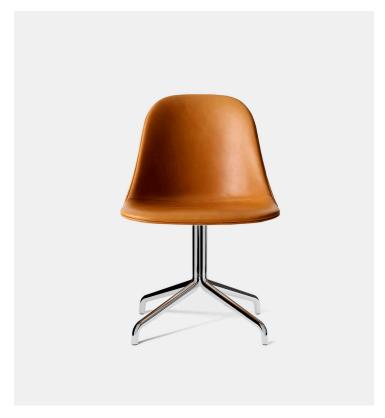

## Harbour Side Dining Chair with Star Base

## **Product Type**

Once you've chosen the Harbour Chair shell style that will be cradling and supporting your body, you can now also choose a clover-shaped swivel base so you can spin around as needed – and roll around as wanted, should you opt for caster wheels. The base is available with either swivel or swivel with return options in three finishes – polished aluminum or powder-coated aluminum in black or light grey.