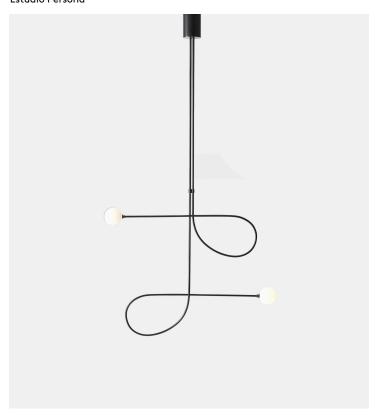

# Bow Pendant Estudio Persona

## Product Type

Pendant

Bow Pendant draws inspiration from artistic interpretations of Georgian letterforms. These forms, though arbitrary, offer a study of light's interplay with traditionally solid shapes, resulting in a design that seamlessly merges functionality with a captivating exploration of illumination. Customizations available upon request. Made to order.