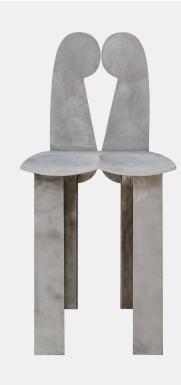

## Aluminum Dining Chair Minjae Kim

Product Type

Dining Chair

Minjae Kim is a Korean artist working in New York with a background in architecture and furniture design. His practice in furniture and objects act as an antithesis to the restrictions in architectural practice in time, scale, and accessibility.

The results are simple, quirky, imperfect, incoherent, impractical, irrational and often emotional one-liners revolving around an idea.

Please get in touch for details.

**Dimensions** 16"W x 15.5"D x 33"H / 18.5"SH