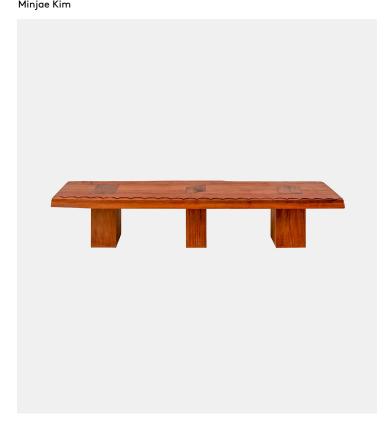

## Scalloped Bench Minjae Kim

## Product Type Bench

Minjae Kim is a Korean artist working in New York with a background in architecture and furniture design. His practice in furniture and objects act as an antithesis to the restrictions in architectural practice in time, scale, and accessibility.

The results are simple, quirky, imperfect, incoherent, impractical, irrational and often emotional one-liners revolving around an idea.

Please get in touch for details

## Dimensions

95"L x 20"D x 18.25"H