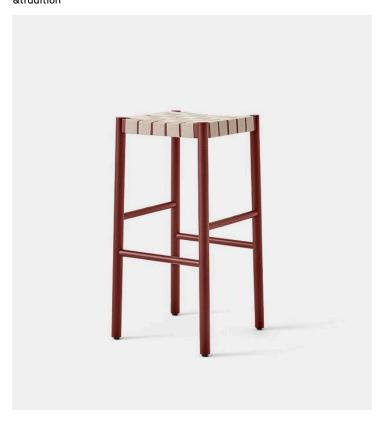

## Product Type Stool

Named after the Betty Nansen theater in Copenhagen, this stool's sturdy frame is crafted from lacquered oak. The webbed seat – whose straps are made from natural linen fibers and woven by hand – offers a soft, cushioned base. Betty comes in two heights and is available in five colour combinations: Maroon with natural webbing; Twilight with natural webbing; Oak with natural webbing; Black with natural webbing; and Black with black webbing.