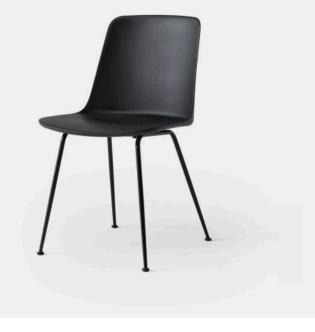

## Rely HW70 &tradition

## Product Type

Office Chair

Minimalist and modern, the new Rely chair has been designed for outdoor use. While the new HW70 has the same pared-back appearance and ergonomic design as the original, Welling incorporated a series of functional details to strengthen it against the elements. UV protection ensures that its plastic frame won't bleach in sunlight, while a small hole in the seat allows water to escape during rain showers.

## Dimensions

H 32.8" x W 18.8" x D 21.6" H 82cm x W 47cm x D 55cm **Weight** 6.90kg

UPON ORDERING THIS DESIGN

Specify any details needed to place order. These should be selection items on the website.