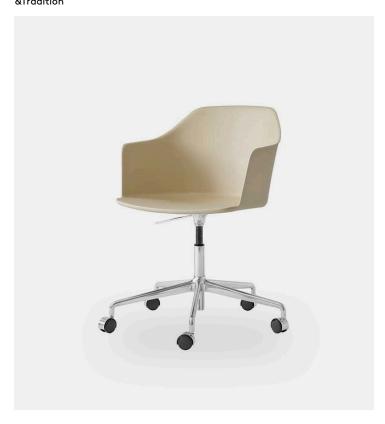

## Rely HW53 &Tradition

## Product Type Chair

Boasting a shell crafted from 100% recycled plastic, Rely is a chair with environmentally-friendly credentials. Designed by Hee Welling, its simple appearance and ergonomic design embodies his signature fusion of minimalism and practicality. Now available in a comfortable armchair model, Rely's shell is available in a range of contemporary colours, while made-to-order upholstery for the shell is available in a variety of fabrics. Its base comes as fixed or swivel, with the option of a 5-star base with gaslift and castors.

## Dimensions

H 30.7"x W25.9" x D25.9" H78cm x W66cm x D66.5cm