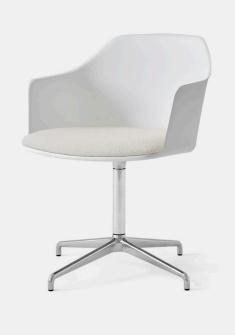

## Product Type

Boasting a shell crafted from 100% recycled plastic, Rely is a chair with environmentally-friendly credentials. Designed by Hee Welling, its simple appearance and ergonomic design embodies his signature fusion of minimalism and practicality. Now available in a comfortable armchair model, Rely's shell is available in a range of contemporary colours, while made-to-order upholstery for the shell is available in a variety of fabrics. Its base comes as fixed or swivel, with the option of a 5-star base 2 with gaslift and castors.

## Dimensions

H32.4" x W23.9" x D22.6" H81cm x W61cm x D56.5cm

UPON ORDERING THIS DESIGN

Specify any details needed to place order. These should be selection items on the website.