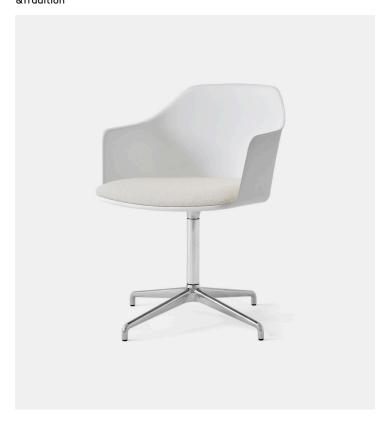

## Product Type Chair

Boasting a shell crafted from 100% recycled plastic, Rely is a chair with environmentally-friendly credentials. Designed by Hee Welling, its simple appearance and ergonomic design embodies his signature fusion of minimalism and practicality. Now available in a comfortable armchair model, Rely's shell is available in a range of contemporary colours, while made-to-order upholstery for the shell is available in a variety of fabrics. Its base comes as fixed or swivel, with the option of a 5-star base 2 with gaslift and castors.

## Dimensions

H32.4" x W23.9" x D22.6" H81cm x W61cm x D56.5cm