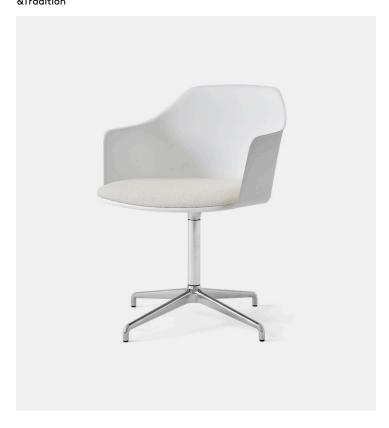

## Product Type Chair

Boasting a shell crafted from 100% recycled plastic, Rely is a chair with environmentally-friendly credentials. Designed by Hee Welling, its simple appearance and ergonomic design embodies his signature fusion of minimalism and practicality. Now available in a comfortable armchair model, Rely's shell is available in a range of contemporary colours, while made-to-order upholstery for the shell is available in a variety of fabrics. Its base comes as fixed or swivel, with the option of a 5-star base with gaslift and castors.

## Dimensions

H32.4" x W23.9" x D22.6" H81cm x W61cm x D56.5cm