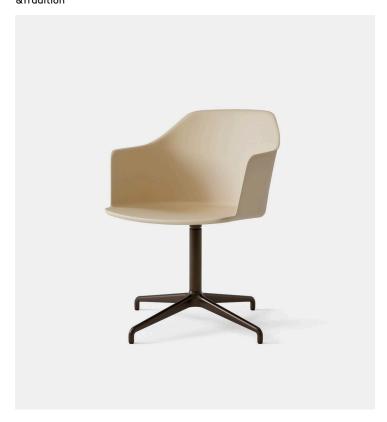

## Product Type Chair

Boasting a shell crafted from 100% recycled plastic, Rely is a chair with environmentally-friendly credentials. Designed by Hee Welling, its simple appearance and ergonomic design embodies his signature fusion of minimalism and practicality. Now available in a comfortable armchair model, Rely's shell is available in a range of contemporary colours, while made-to-order upholstery for the shell is available in a variety of fabrics. Its base comes as fixed or swivel, with the option of a 5-star base with gaslift and castors.

## **Dimensions**

H32.4" x W23.9" x D22.6" H81cm x W61cm x D56.5cm