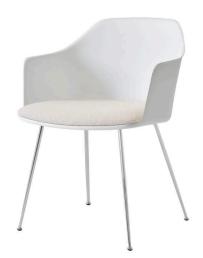

## Product Type Armchair

Boasting a shell crafted from recycled plastic, Rely is a chair with environmentally-friendly credentials. Designed by Hee Welling, its simple appearance and ergonomic design embodies his signature fusion of minimalism and practicality. The shell is available in a range of contemporary colours, while made-to-order upholstery for the shell is available in a variety of fabrics. The chair is now offered with a five-star base with gaslift and castors.

## Dimensions

H 32.4" x W 23.9" x D22.6" H81cm x W60.8cm x D56.5cm

UPON ORDERING THIS DESIGN

Specify any details needed to place order. These should be selection items on the website.