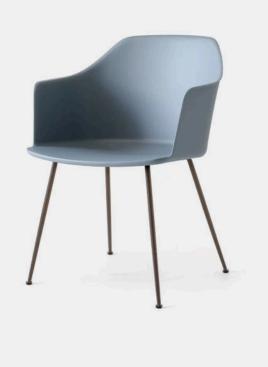

## Product Type

Dining Chair

Boasting a shell crafted from recycled plastic, Rely is a chair with environmentally-friendly credentials. Designed by Hee Welling, its simple appearance and ergonomic design embodies his signature fusion of minimalism and practicality. The shell is available in a range of contemporary colours, while made-to-order upholstery for the shell is available in a variety of fabrics. The chair is now offered with a five-star base with gaslift and castors.

## Dimensions

H 32.4" x W 23.9" x D22.6" H81cm x W60.8cm x D56.5cm

UPON ORDERING THIS DESIGN

Specify any details needed to place order. These should be selection items on the website.