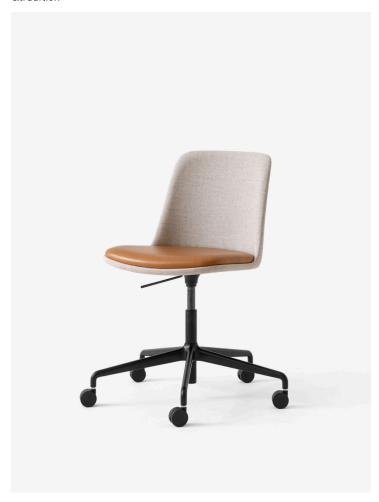

## **Product Type** Office Chair

Boasting a shell crafted from recycled plastic, Rely is a chair with environmentally-friendly credentials. Designed by Hee Welling, its simple appearance and ergonomic design embodies his signature fusion of minimalism and practicality. The shell is available in a range of contemporary colours, while made-to-order upholstery for the shell is available in a variety of fabrics. The chair is now offered with a five-star base with gaslift and castors.

## **Dimensions**

H31.2" – 36.8" x W18.8" x D22.8" H78cm – 92cm x W47cm x D57cm