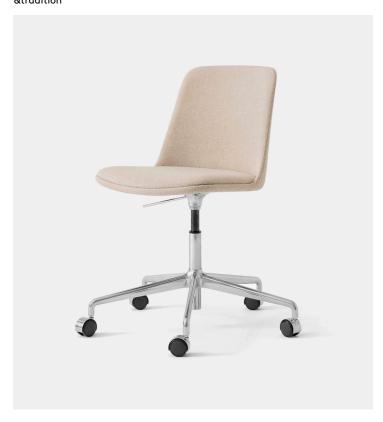

## **Product Type** Office Chair

Boasting a shell crafted from recycled plastic, Rely is a chair with environmentally-friendly credentials. Designed by Hee Welling, its simple appearance and ergonomic design embodies his signature fusion of minimalism and practicality. The shell is available in a range of contemporary colours, while made-to-order upholstery for the shell is available in a variety of fabrics. The chair is now offered with a five-star base with gaslift and castors.

## **Dimensions**

H31.2" – 36.8" x W18.8" x D22.8" H78cm – 92cm x W47cm x D57cm