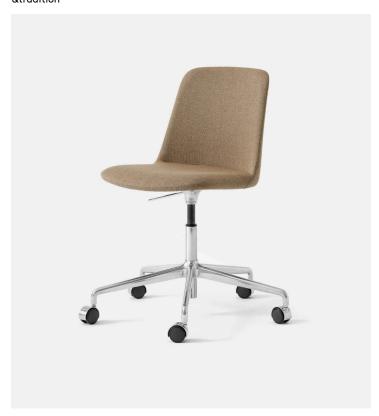

## Rely HW30 &tradition

## **Product Type** Office Chair

Boasting a shell crafted from recycled plastic, Rely is a chair with environmentally-friendly credentials. Designed by Hee Welling, its simple appearance and ergonomic design embodies his signature fusion of minimalism and practicality. The shell is available in a range of contemporary colours, while made-to-order upholstery for the shell is available in a variety of fabrics. The chair is now offered with a five-star base with gaslift and castors.