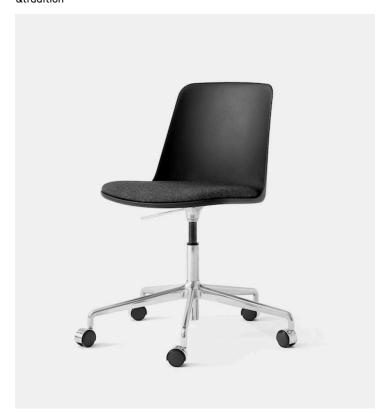

## Rely HW29 &tradition

## **Product Type** Office Chair

Boasting a shell crafted from recycled plastic, Rely is a chair with environmentally-friendly credentials. Designed by Hee Welling, its simple appearance and ergonomic design embodies his signature fusion of minimalism and practicality. The shell is available in a range of contemporary colours, while made-to-order upholstery for the shell is available in a variety of fabrics. The chair is now offered with a five-star base with gaslift and castors.