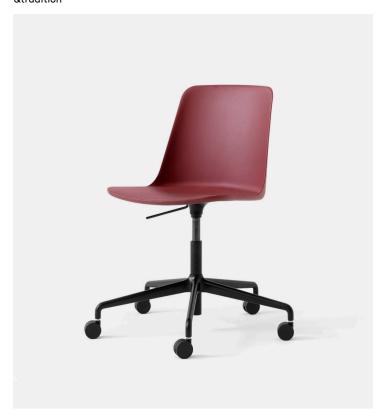

## Rely HW28 &tradition

## **Product Type** Office Chair

Boasting a shell crafted from recycled plastic, Rely is a chair with environmentally-friendly credentials. Designed by Hee Welling, its simple appearance and ergonomic design embodies his signature fusion of minimalism and practicality. The shell is available in a range of contemporary colours, while made-to-order upholstery for the shell is available in a variety of fabrics. The chair is now offered with a five-star base with gaslift and castors.