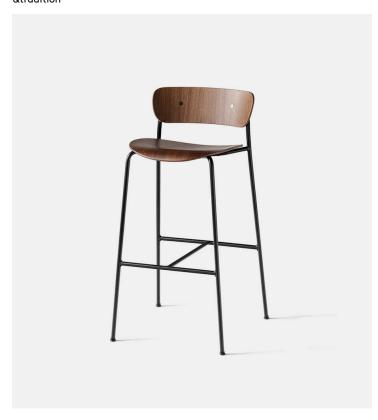

## Pavilion Counter Stool AV7

## Product Type Stool

The Pavilion bar & counter stool has an airy feeling, with fluid curves for the wood veneer seat and back which continue as lyrical lines in the steel tubes of the legs. The result is a silhouette that... + "Tube chairs had their start in early modernism, but they were usually constructed at fixed angles," notes Anderssen & Voll. "We wanted to explore a more open construction, a freer form of expression."