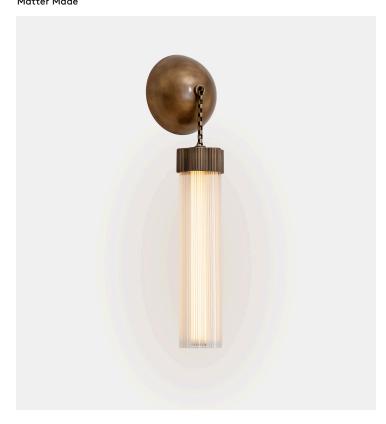

### Product Type Sconce

Delphi, a versatile new lighting collection designed by Jamie Gray, is constructed of cast and machined brass paired with fluted glass tubing, paying homage to iconic Greek columns. The proprietary brass chain allows for a variety of lighting configurations and adjustment to suit any ceiling height and multiple use cases. Continuing the engineering innovations that Matter Made is known for, Delphi features a custom LED array, providing 360-degrees of light within each cluster.

#### Materials

Brass, Aluminum, Glass

#### Dimension:

Dimensions L 5" x W 6" x H 21" L 12.7cm x W 15.2cm x H 53.3cm

### Finishes

- Antiqued Brass
- Bronze
- Matte Brass