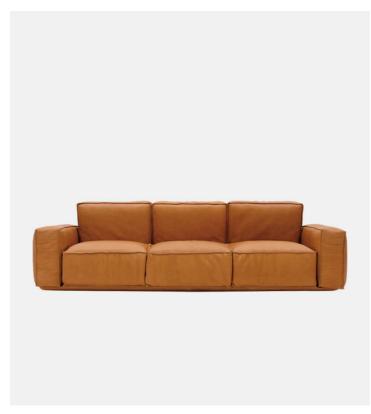

## Product Type Sofo

This product, designed in 1976, can be surely considered current, thanks to its extreme formal essentiality. Range is composed of armchair, two or three-seats sofa and pouf, in order to realize never ending compositions. Multiplywood base with fibre cover; back, seat and armrest cushions are fixed to the base through metal structure assuring hardiness and duration of sofa. Each element (backrest, seat, armrest) is upholstered and covered separately. Upholstery in shaped polyurethane with differentiated density and polyester slip cover. Fully removable, except for the leather version. Metal feet.