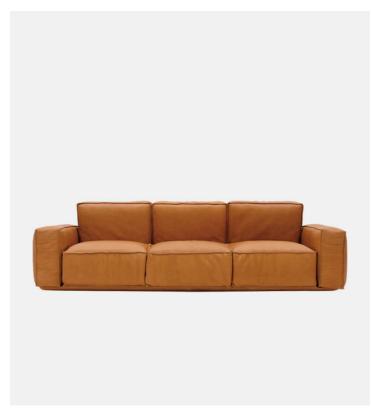

## Marechiaro Compositions MH08

## Product Type Sofo

This product, designed in 1976, can be surely considered current, thanks to its extreme formal essentiality. Range is composed of armchair, two or three-seats sofa and pouf, in order to realize never ending compositions. Multiplywood base with fibre cover; back, seat and armrest cushions are fixed to the base through metal structure assuring hardiness and duration of sofa. Each element (backrest, seat, armrest) is upholstered and covered separately. Upholstery in shaped polyurethane with differentiated density and polyester slip cover. Fully removable, except for the leather version. Metal feet.

## **Dimensions**

165,5" x 63" 420cm x 160cm